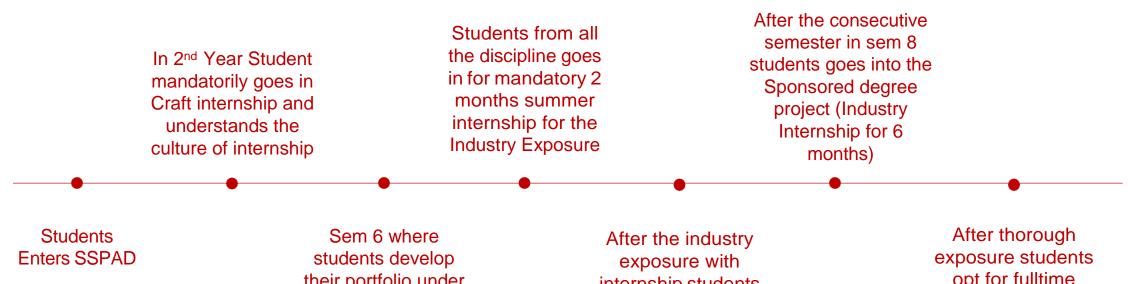

## Timeline of industry exposure

students develop their portfolio under the course and with guidance of faculty After the industry exposure with internship students present their work done to all their peers and juniors After thorough exposure students opt for fulltime placements and choose the organization as per their discipline